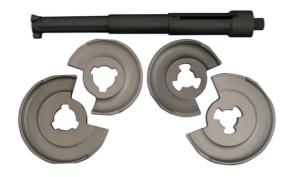

## **Additional Information**

- This tool covers a vast majority of modern vehicles including: Mercedes-Benz W123, W124, W202 and W210 front axle and W124, W129, W201 and W202 rear axle using the small pressure plate. Mercedes-Benz W126 and W140 front axle and W107, W114, W115, W116, W123, W126, W140 and W203 rear axle plus some Fiat, GM, Hyundai, Mazda, Mitsubishi, Nissan, Peugeot, Rover, Saab, Toyota, Volkswagen and Volvo.
- Tool extends from 70 to 393mm. Max load 14,900kgf. •
- It is now possible to remove and replace the coil springs on the wishbone without dismantling the axle, saving valuable time and money.

LASER Kamasa Gunson Connect

- · Also suitable for use on multi-link independent suspensions.
- · Supplied with two sizes of pressure plate.

http://lasertools.co.uk/product/4870

13 Dec 2024