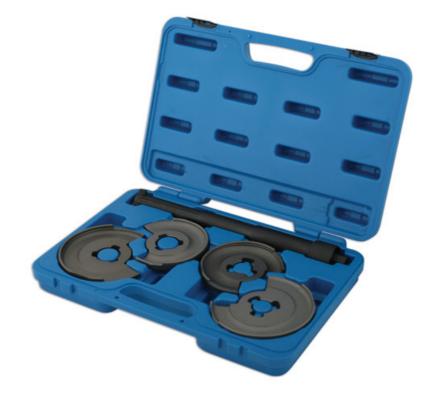

## **Coil Spring Compressor - for Mercedes-Benz**

A telescopic spring compressor for universal use has a non-slip, three-pronged arm feature for maximum grip.

## **Additional Information**

- This tool covers a vast majority of modern vehicles including: Mercedes-Benz W123, W124, W202 and W210 front axle and W124, W129, W201 and W202 rear axle using the small pressure plate. Mercedes-Benz W126 and W140 front axle and W107, W114, W115, W116, W123, W126, W140 and W203 rear axle plus some Fiat, GM, Hyundai, Mazda, Mitsubishi, Nissan, Peugeot, Rover, Saab, Toyota, Volkswagen and Volvo.
- Tool extends from 70 to 393mm. Max load 14,900kgf. •
- It is now possible to remove and replace the coil springs on the wishbone without dismantling the axle, saving valuable time and money.

LASER Kamasa Gunson Connect

- · Also suitable for use on multi-link independent suspensions.
- · Supplied with two sizes of pressure plate.

http://lasertools.co.uk/product/4870

13 Dec 2024